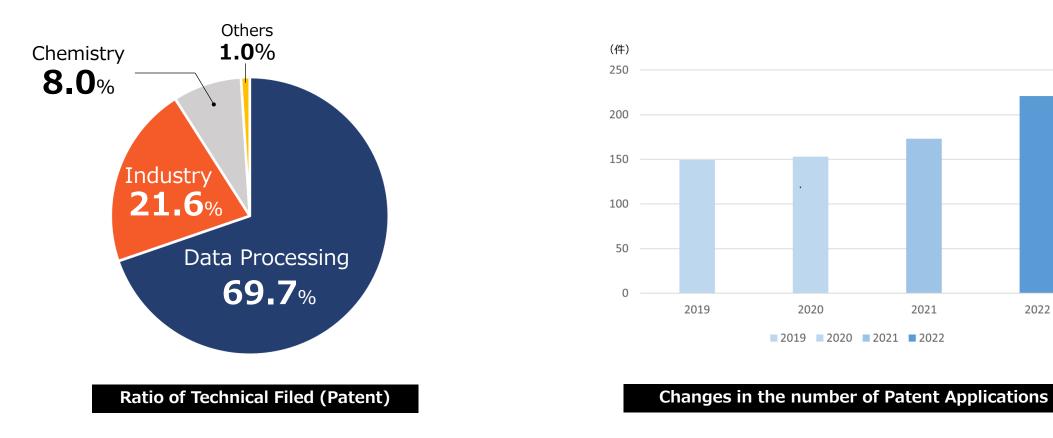

#### Service—Contributions related to Patent

2022

(年)

Our office has patent attorneys who are specialized in data processing, mechanical/electrical engineering, inorganic/organic chemistry. We cover not only AI and IoT systems but also a wide range of the fields such as manufacturing devices, power generation mechanism, configuration of jewelries and medicine/medical/food chemistries.